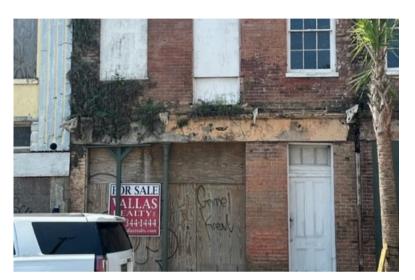

### **BLIGHTED: VACANT**

12 N. Cedar Street

MDAR Property Management II Inc.

No roof, cracked bricks, improperly mothballed, peeling paint

67 St. Michael Street

Holden I, LLC

\*Listed for sale

No roof, mold/mildew, peeling paint, improperly mothballed

508 Dauphin Street

**BJE Properties, LLC** 

Broken windows, cracked facade, peeling paint

-----