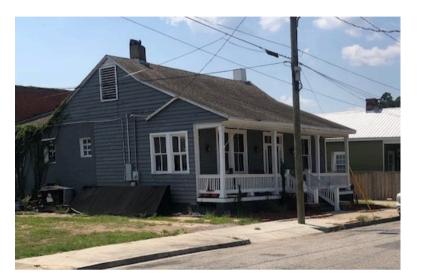

## SOME ISSUES: OCCUPIED

6 N. Lawrence Street

Walker Brothers Investment

Rotten wood, missing siding, 2nd story railing posts missing, peeling paint

9 N. Hamilton Street

Casey M Downing

Rotten wood, peeling paint

12 N. Franklin Street

Sandbank, LLC

Mold and mildew, peeling paint

. . . . . . . . . . .