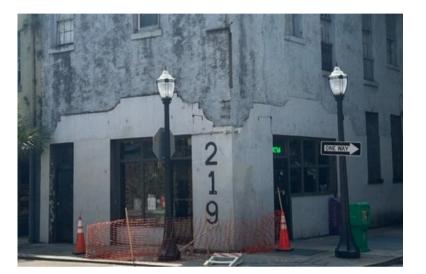

# SOME ISSUES: OCCUPIED

219 Conti Street

Conti 219, LLC

Cracked stucco, rotten wood, peeling paint, mildew

226 Dauphin Street

Gonzalez, LLC

Cracked stucco, rotten wood, peeling paint

\*Under renovation