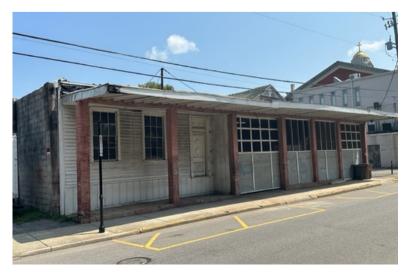

### **BLIGHTED: VACANT**

2 N. Lawrence Street

Walker Brothers Investment

Rotten wood, peeling paint, improperly mothballed

4 St. Emanuel Street

Mobile Arts & Sports Association

Rotten wood, cracked facade, improperly mothballed, peeling paint, broken gutter/downspouts

256 N. Conception Street

Joseph Kulakowski

Vegetation overgrowth, rotten wood, chain link fence, peeling paint

......